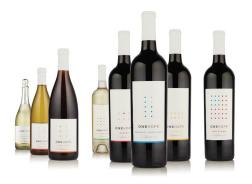

## CASE CAUSE

CASE FOR A CAUSE (30% Event Savings)
Mix-n-Match to create your own Case for a Cause

- Case: 12 bottles starting at \$159 (Reg. \$228)
- Half Case: 6 bottles starting at \$89 (Reg. \$113)
- Add a Reserve or Glitter Bottle Save 30% Too